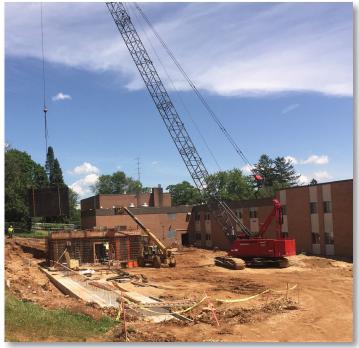

## **Progress during June 2020**

- Poured foundation walls for new north entryway
- Started masonry block along the existing school walls
- Completed excavation for foundations along north side of gym
- Poured concrete floors in new boiler and mechanical rooms

Gym foundation work

Building pad prep

2021

Foundation work

Interior plumbing for new restrooms