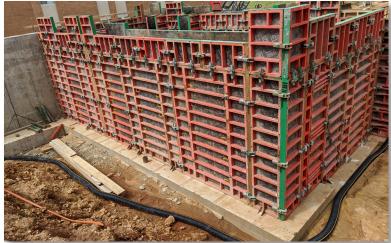

## **Progress during June 2020**

- Poured foundation walls for new north entryway
- Started masonry block along the existing school walls
- Completed excavation for foundations along north side of gym
- Poured concrete floors in new boiler and mechanical rooms

## **Projected during July 2020**

- Complete foundation walls along north side of gym
- Complete masonry block along the existing school walls
- Start utility work for storm inlets and water main
- Complete backfill along foundation walls on north side of gym