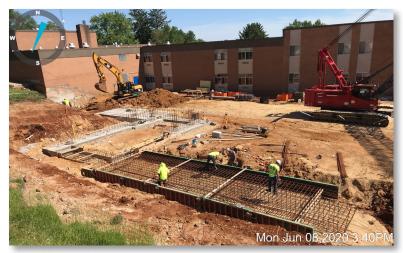

## **Progress during June 2020**

- Poured foundation walls for new north entryway
- Started masonry block along the existing school walls
- Completed excavation for foundations along north side of gym
- Poured concrete floors in new boiler and mechanical rooms

Gym foundation work

Building pad prep

2021

Foundation work

Interior plumbing for new restrooms