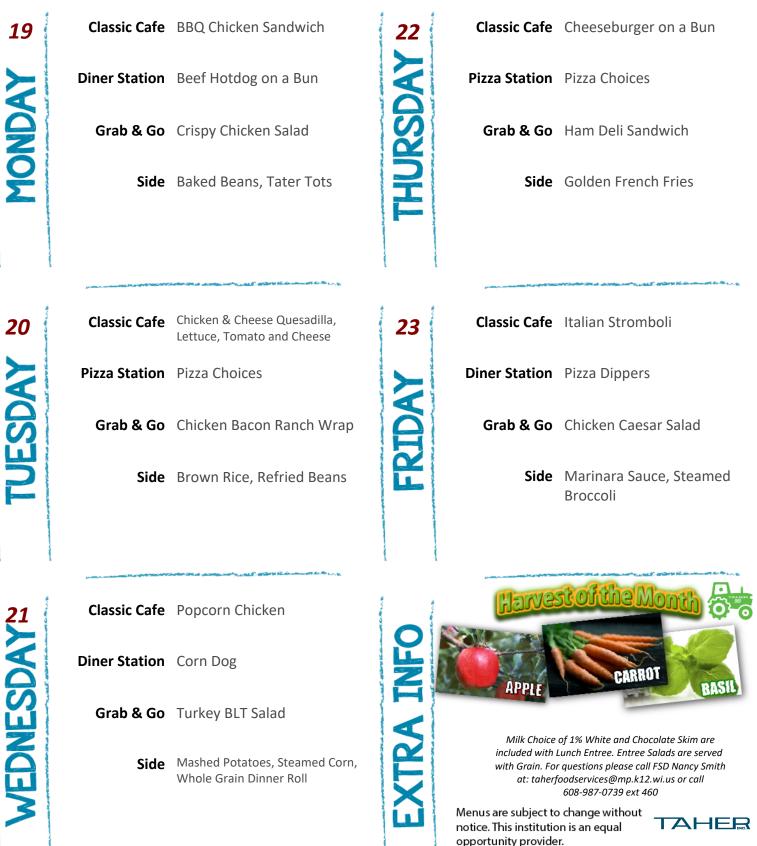

## Mineral Point MS/HS Lunch Menu

Fresh Fruit and Vegetable included with Lunch Entree

FOOD4LIFE<sup>®</sup> APP • All the MENUS and more! • DOWNLOAD NOW

| 26                     | Classic Cafe  | Pancakes, Scrambled Egg                                                                           | 29       | Classic Cafe                                    | Italian Meatball Sub                                                                                                                                                                 |
|------------------------|---------------|---------------------------------------------------------------------------------------------------|----------|-------------------------------------------------|--------------------------------------------------------------------------------------------------------------------------------------------------------------------------------------|
|                        | Diner Station | Beef Hotdog on a Bun                                                                              | AY       | Pizza Station                                   | Cheese Pizza                                                                                                                                                                         |
| MONDAY                 | Grab & Go     | Crispy Chicken Salad                                                                              | THURSDAY | Grab & Go                                       | Ham Deli Sandwich                                                                                                                                                                    |
| M                      | Side          | Tri Tater, Blueberry Topping                                                                      | P        | Side                                            | Roasted Broccoli                                                                                                                                                                     |
|                        |               |                                                                                                   | F        | Dessert                                         | Celebration Cake                                                                                                                                                                     |
| ( (                    |               | Sandhar Sfill an an integral han "Para State II", ag State II Sandhin ann an Frank an State an St | (        | (                                               | agentisation the second score of the second state of the second state of the second state of the second                                                                              |
| 27                     | Classic Cafe  | Soft Beef Tacos, Lettuce,<br>Tomato and Cheese                                                    | 30       | Classic Cafe                                    | Chicken & Gravy                                                                                                                                                                      |
| AY                     | Pizza Station | Pizza Choices                                                                                     | $\succ$  | Diner Station                                   | Corn Dog                                                                                                                                                                             |
| S                      | Grab & Go     | Chicken Bacon Ranch Wrap                                                                          | FRIDAY   | Grab & Go                                       | Chicken Caesar Salad                                                                                                                                                                 |
| TUESDAY                | Side          | Mexican Brown Rice, Refried<br>Beans                                                              | Å        | Side                                            | Whole Grain Dinner Roll, Green<br>Beans, Mashed Potatoes                                                                                                                             |
|                        |               |                                                                                                   |          |                                                 |                                                                                                                                                                                      |
| 28                     | Classic Cafe  | Crispy Chicken Tenders                                                                            |          | Harve                                           | stofthe Month                                                                                                                                                                        |
| M                      | Diner Station | Cheeseburger on a Bun                                                                             | Ĕ        | ADDA                                            | CARROT                                                                                                                                                                               |
| ES                     | Grab & Go     | Turkey BLT Salad                                                                                  | H        | APPLE                                           | BASIL                                                                                                                                                                                |
| WEDNESDAY <sup>8</sup> | Side          | Tomato Basil Soup, Baked<br>Beans                                                                 | EXTRA    | included with<br>with Grain. Fo                 | of 1% White and Chocolate Skim are<br>Lunch Entree. Entree Salads are served<br>r questions please call FSD Nancy Smith<br>foodservices@mp.k12.wi.us or call<br>608-987-0739 ext 460 |
| 3                      |               |                                                                                                   |          | Menus are subject to<br>notice. This institutio |                                                                                                                                                                                      |