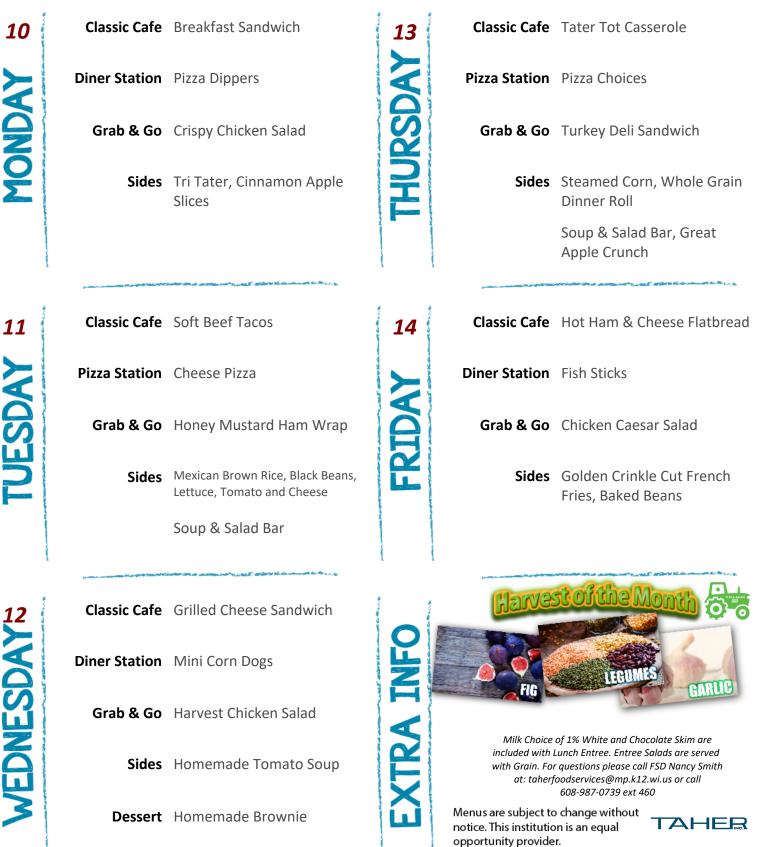

Classic Cafe Pancakes, Scrambled Egg

Diner Station Grilled Chicken Sandwich

Grab & Go Crispy Chicken Salad

Sides Breakfast Potatoes, Warm **Cinnamon Apples** 

WEDNESDAY

Milk Choice of 1% White and Chocolate Skim are included with Lunch Entree. Entree Salads are served with Grain. For questions please call FSD Nancy Smith at: taherfoodservices@mp.k12.wi.us or call 608-987-0739 ext 460