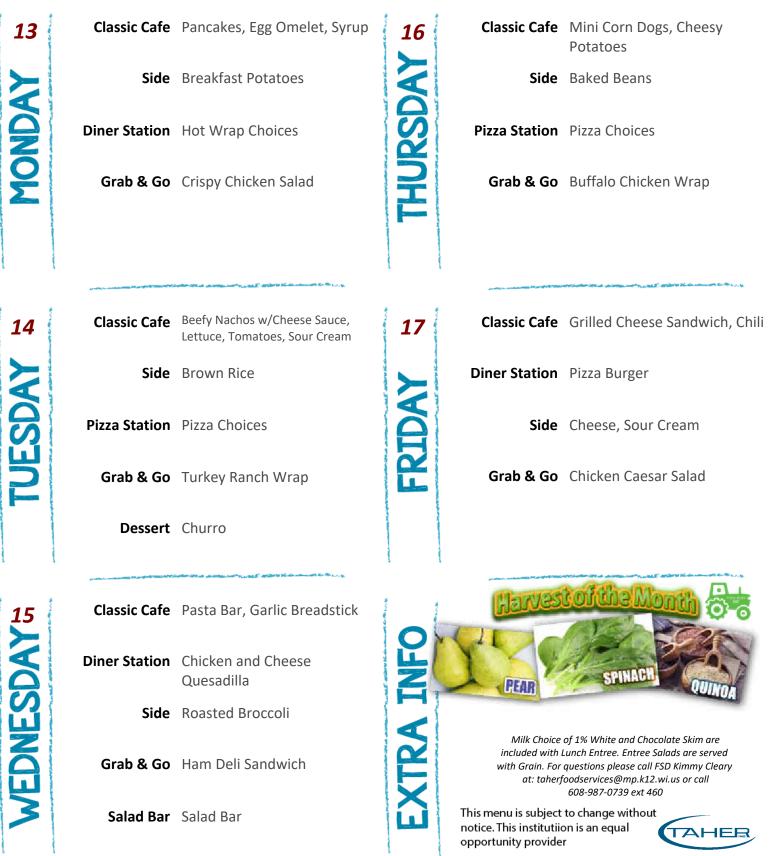

Grab & Go Autumn Quinoa Lunch Salad

Merry No School Christmas

| <b>Classic Cafe</b> | Walking Taco, Lettuce, Cheese, |
|---------------------|--------------------------------|
|                     | Tomatoes, Sour Cream           |
|                     |                                |

Side Mexican Brown Rice, Black Beans

Pizza Station Pizza Choices

Grab & Go Turkey Deli Sandwich

**WEDNESDAY**<sup>22</sup>

Diner Station Beef Burrito

Grab & Go Chicken Bacon Ranch Wrap

Dessert Holiday Dessert

Milk Choice of 1% White and Chocolate Skim are included with Lunch Entree. Entree Salads are served with Grain. For questions please call FSD Kimmy Cleary at: taherfoodservices@mp.k12.wi.us or call 608-987-0739 ext 460