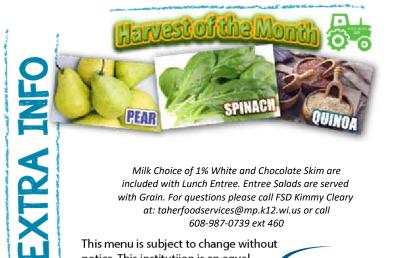

Milk Choice of 1% White and Chocolate Skim are included with Lunch Entree. Entree Salads are served with Grain. For questions please call FSD Kimmy Cleary at: taherfoodservices@mp.k12.wi.us or call 608-987-0739 ext 460

#### **Mineral Point MS/HS** Lunch Menu

Fresh Fruit and Vegetable included with Lunch Entree

FOOD4LIFE® APP • All the MENUS and more! • DOWNLOAD NOW

THURSDAY FRIDAY Harvestor **EXTRA INF** SPINAC PEAR Milk Choice of 1% White and Chocolate Skim are included with Lunch Entree. Entree Salads are served with Grain. For questions please call FSD Kimmy Cleary at: taherfoodservices@mp.k12.wi.us or call 608-987-0739 ext 460