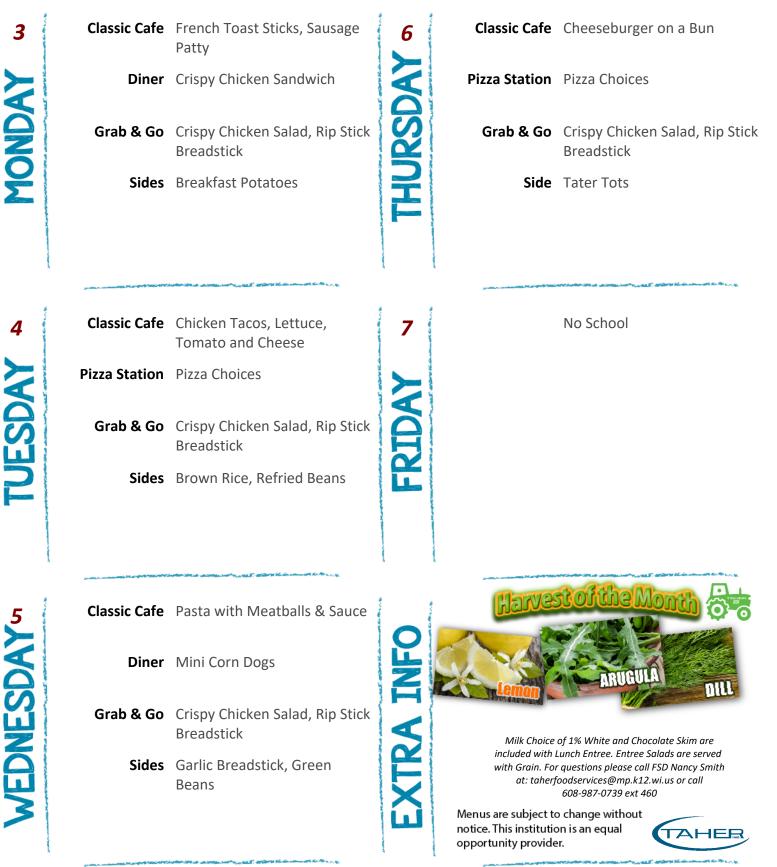

### Mineral Point MS/HS Lunch Menu

Fresh Fruit and Vegetable included with Lunch Entree

# Mineral Point MS/HS Lunch Menu

Fresh Fruit and Vegetable included with Lunch Entree

## **Mineral Point MS/HS** Lunch Menu

Fresh Fruit and Vegetable included with Lunch Entree

FOOD4LIFE<sup>®</sup> APP • All the MENUS and more! • DOWNLOAD NOW

| 24                            | Classic Cafe  | Beefy Chili, Grilled Cheese<br>Sandwich | 27       | Classic Cafe                                     | Beef Hot Dog on a Bun                                                                                                                                                                |
|-------------------------------|---------------|-----------------------------------------|----------|--------------------------------------------------|--------------------------------------------------------------------------------------------------------------------------------------------------------------------------------------|
|                               | Diner         | Crispy Chicken Sandwich                 | AY       | Pizza Station                                    | Pizza Choices                                                                                                                                                                        |
| MONDAY                        | Grab & Go     | Ham Deli Sandwich                       | RSC      | Grab & Go                                        | Turkey Deli Sub Sandwich                                                                                                                                                             |
| <b>P</b>                      | Dessert       | Vanilla Ice Cream                       | THURSDAY | Sides                                            | Golden French Fries, Baked<br>Beans                                                                                                                                                  |
| 25                            |               | Chicken Tacos, Lettuce,                 | 28       | Classic Cafe                                     | New Orleans Fish Hoagie, Su                                                                                                                                                          |
| >                             | Pizza Station | Tomato and Cheese<br>Pizza Choices      |          | Diner                                            | Chips<br>Crispy Chicken Sandwich                                                                                                                                                     |
| X                             |               |                                         | A        | Direi                                            | enspy enteken sundwich                                                                                                                                                               |
| 5                             | Grab & Go     | Ham Deli Sandwich                       | FRIDAY   | Grab & Go                                        | Turkey Deli Sandwich                                                                                                                                                                 |
| TUESDAY                       | Side          | Brown Rice, Refried Beans               | R        | Side                                             | Coleslaw                                                                                                                                                                             |
| 26                            | Classic Cafe  | Ham & Scalloped Potatoes                |          | Harve                                            | stofthe Month                                                                                                                                                                        |
| DAY                           | Diner         | Cheeseburger on a Bun                   | NFO      |                                                  | ARUGULA                                                                                                                                                                              |
| S                             | Grab & Go     | Ham Deli Sandwich                       | H        |                                                  |                                                                                                                                                                                      |
| <b>WEDNESDAY</b> <sup>5</sup> | Sides         | Steamed Corn, Dinner Roll               | XTRA     | included with<br>with Grain. Fo                  | of 1% White and Chocolate Skim are<br>Lunch Entree. Entree Salads are served<br>r questions please call FSD Nancy Smith<br>foodservices@mp.k12.wi.us or call<br>608-987-0739 ext 460 |
| >                             |               |                                         | Ú        | Menus are subject to<br>notice. This institution |                                                                                                                                                                                      |