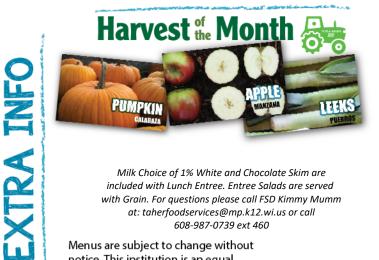

Fruit & Steamed Peas, Baby Carrots, Vegetable Banana

Milk Choice of 1% White and Chocolate Skim are included with Lunch Entree. Entree Salads are served with Grain. For questions please call FSD Kimmy Mumm at: taherfoodservices@mp.k12.wi.us or call 608-987-0739 ext 460